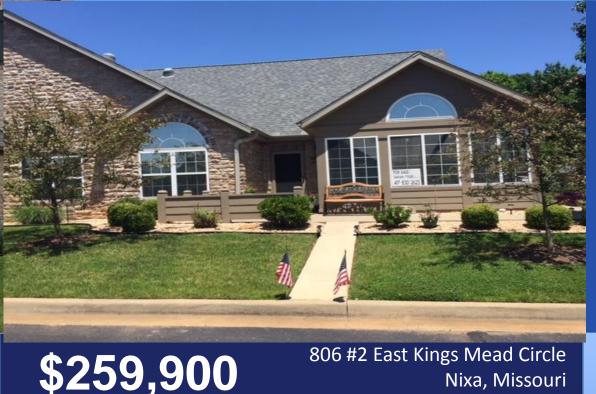

## **MUST SEE! Exceptional Condo with Many Upgrades**

Features Include: This exceptional updated condo includes many feature not in other condos here:

- Wood laminate flooring/tile
- Four Sun tunnels
- Built-in safe shelter
- Generator to run whole space if needed
- Beautiful glass doors buffet
- Garage is 4' deeper
- Security system available
- Granite countertops
- Lovely sunroom/surround glass

Bedrooms: 2 Bathrooms: 2 Office/Den 1 Fireplace: 1 Garage: 2 car Home Sq. Ft: 1850